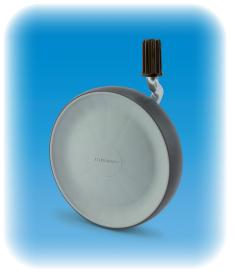

- New and modern design
- Diameter 150 mm
  - Rolls smoothly even on soft floors like fitted carpet
  - Rolls easily over obstacles
  - Low overall height
- Quick and easy assembly
- Simple construction
- Wheel centre of propene and thermoelastic tread
- Available also only the wheel = WI-150 PTE
- Other colours and logo/trademark to customer specification are possible.

## Applications:

cleaning trolleys, clothing racks, magazine racks and other light trolleys and equipment

Manner Castors Tel. +358-19-222 001 Fax +358-19-248 2000 manner@manner.fi www.manner.fi

Tube fitting (inner dia of the furniture tube) - Ø 16, 19 and 22mm 17x17 and 22x22mm