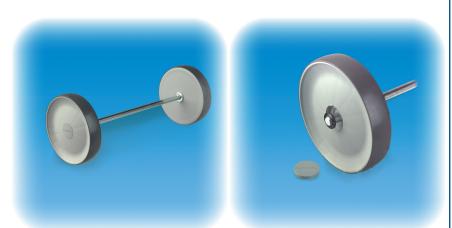

- New and modern design
- Diameter 150 mm
  - Rolls smoothly even on soft floors like fitted carpet
  - Rolls easily over obstacles
  - Low overall height
- Quick and easy assembly
- Simple construction
- Wheel centre of propene and thermoelastic tread
- Available also only the wheel = WI-150 PTE
- Other colours and logo/trademark to customer specification are possible.

Overall height 166mm Offset 120mm Tread width 30mm Total width 48mm

Load capacity 35kg / wheel Wheel bore diameter 12 mm